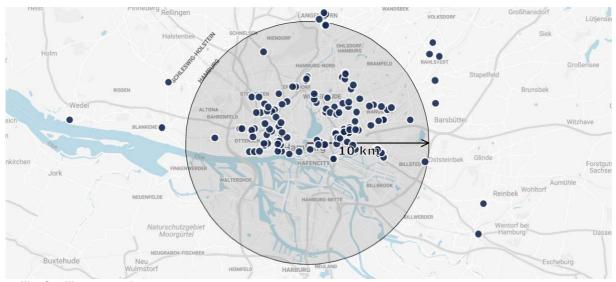

------------|
| Total portfolio, July 1, 2018            | 8.30          |
| Property sales                           | -             |
| Like-for-like portfolio, July 1, 2018    | 8.30          |
| Increase in like-for-like portfolio      | 0.73          |
| Like-for-like portfolio, July 1, 2019    | 9.03          |
| Property purchase                        | -0.02         |
| Total portfolio, July 1, 2019            | 9.01          |
| * Information from the Company's system. |               |

| Vacancy rate, residential    | 2017 | 2018 | H1 2019 |
|------------------------------|------|------|---------|
| Real vacancy rate, per cent. | 1.5  | 1.5  | 0.9     |
| Apartments being upgraded    | 5.5  | 6.3  | 5.5     |
| Vacancy rate                 | 7.0  | 7.8  | 6.4     |

# Hamburg



like-for-like properties

For definition of like-for-like properties, see section "Selected financial information".

| Property portfolio*                          | 2017 | 2018 | H1 2019 |
|----------------------------------------------|------|------|---------|
| Fair value, EUR million                      | 828  | 903  | 932     |
| Proportion of fair value, per cent.          | 8    | 7    | 8       |
| Capitalization rate, per cent.               | 3.78 | 3.77 | 3.76    |
| Proportion of upgraded apartments, per cent. | 51   | 52   | 54      |
| Average apartment size, sqm                  | 56   | 56   | 56      |
| Walkscore                                    | 87   | 87   | 87      |

<sup>\*</sup> Information from the Company's system.

| Average residential rent*