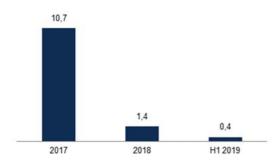

### Risk of change in value

The Group's properties are recorded at fair value in the balance sheet, based on the Company's internal valuations, and changes in property value are recorded in the income statement. As a general rule, fair value is determined on the basis of the price that would be received to sell an asset in an orderly transaction between market participants at the measurement date (an exit price). On June 30, 2019, the Group's property portfolio consisted of 47,436 apartments. According to the Company's internal valuation, property holdings comprised a total value of EUR 12,199 million on that date. According to valuations carried out by external valuation firms during December 31, 2018-August 1, 2019, (different properties have been valued at different occasions), the value of the Group's properties, at each respective valuation date, amounted in total to EUR 11,592 million (certain valuation amounts have been recalculated to EUR from other currencies by using the exchange rates set forth in the recalculation table in Appendix 2 "Valuation Reports". These internal and external valuations are based, among other things, on a number of assumptions. There is, therefore, a risk that the valuations have been based on assumptions that are entirely or partly inaccurate, which may result in an incorrect reflection of the value of the Group's property portfolio and thus the Group's financial position.