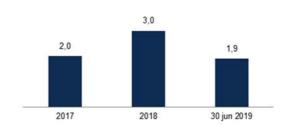

### Interest risk

As of June 30, 2019, the Group's borrowings, excluding the Group's 60-year subordinated hybrid bond, amounted to EUR 4,951 million, with an average interest rate of 2.58 per cent. and average fixed rate term of 4.6 years. The Group's aggregate interest expenses for debts, including the Group's 60-year subordinated hybrid loan, amounted to EUR 143 million in 2018 and are one of the Group's largest cost items. The risk that increases in the interest rate level that increase the Group's interest expenses could occur has been assessed as high. This could have high and material adverse impact on the Group's business, results and financial position if the risk materializes.