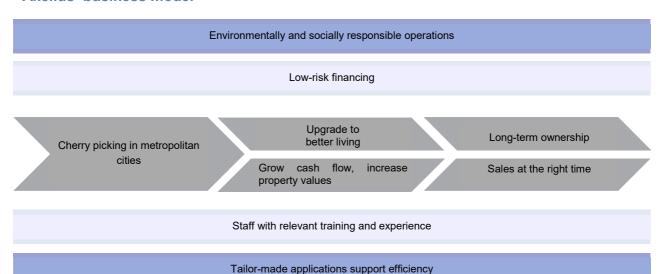

|
| 2018           | 8,584                                     | 8,584                                  | 0                                             | 377                              |
| 2017           | 8,060                                     | 10,057                                 | -1,997                                        | 377                              |
| 2016           | 5,044                                     | 4,036                                  | 1,009                                         | 377                              |
| 2015           | 0                                         | 0                                      | 0                                             | 377                              |

#### Akelius' business model



# Hand picking in metropolitan cities

# Limit downside risk, maximize long-term return

Akelius cherry picks properties that are expected to provide secure and increasing income. Akelius' criteria for reduced risk are:

- Residential
- Stable countries
- Growing and attractive metropolitan cities
- Safe and walkable micro-locations

Metropolitan cities do not only offer a reduced risk of vacancies. Population growth is also essential to high long-term return. As time goes by, the increasing demand pushes rents upwards.

As areas improve due to the growth of the cities, property prices are also boosted by lower risk premiums.

Properties in neighbourhoods that are walkable will become more and more popular as metropolitan

cities strive to become less car-dependent and more environmental