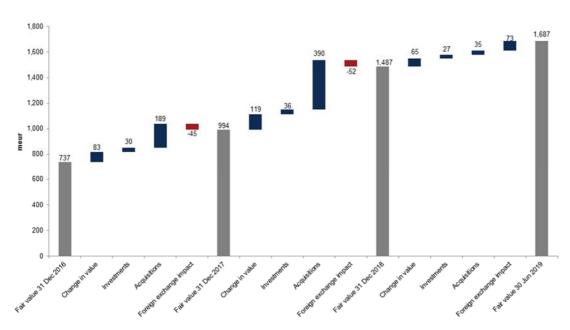

### Risk of change in value

The Group's properties are recorded at fair value in the balance sheet, based on the Company's internal valuations, and changes in property value are recorded in the income statement. As a general rule, fair value is determined on the basis of the price that would be received to sell an asset in an orderly transaction between market participants at the measurement date (an exit price). On June 30, 2019, the Group's property portfolio consisted of 47,436 apartments. According to the Company's internal valuation, property holdings comprised a total value of EUR 12,199 million on that date. According to valuations carried out by external valuation firms during December 31, 2018-August 1, 2019, (different properties have been valued at different occasions), the value of the Group's properties, at each respective valuation date, amounted in total to EUR 11,592 million (certain valuation amounts have been recalculated to EUR from other currencies by using the exchange rates set forth in the recalculation table in Appendix 2 "Valuation Reports". These internal and external valuations are based, among other things, on a number of assumptions. There is, therefore, a risk that the valuations have been based on assumptions that are entirely or partly inaccurate, which may result in an incorrect reflection of the value of the Group's property portfolio and thus the Group's financial position.

Further, the value of the Group's properties are affected by a number of factors, including propertyspecific factors such as rent levels and operating costs (see "Operating costs, etc." below), as well as marketspecific such as supply and demand for residential property and capitalization rates, cost of capital and applied interest rates in comparable transactions in the property markets where the Group operates (see "Interest risk" below). In addition, the value of the Group's property is also affected by the potential that properties may be disposed of through sales. Large reductions in property value may deteriorate the Group's credit rating and reduce its ability to obtain financing (see "Financing risk" below) and to invest in new properties and property developments projects, as part of the Group's ongoing operations.