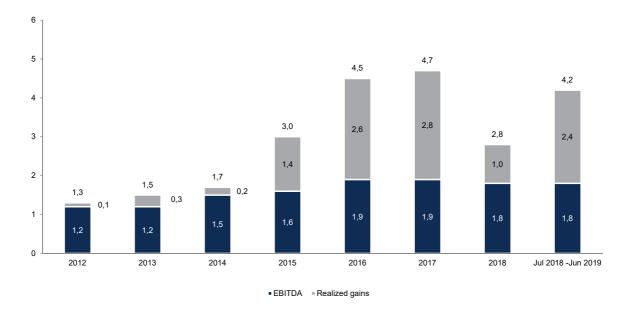

### Risk of change in value

The value of the properties owned by the Group as of June 30, 2019 was EUR 12,199 million according to the Company's internal valuation as incorporated in the Half Year Report for the period January–June 2019. According to valuations carried out by external valuation firms during December 31, 2018–August 1, 2019, (different properties have been valued at different occasions), the value of the Group's properties, at each respective valuation date, amounted in total to EUR 11,592 million (certain valuation amounts have been recalculated to EUR from other currencies by using the exchange rates set forth in the recalculation table in Appendix 2 "Valuation Reports". The risk that factors could occur that have adverse impact on the value of the properties owned by the Group has been assessed as high. In light of that the Consolidated Balance sheet (the balance sheet) is comprised mainly of properties and that negative consequences may arise upon negative changes in value, this could have a high and material adverse impact on the Group's business, operating results and financial position if the risk materializes.

### Risk of change in value

The Group's properties are recorded at fair value in the balance sheet, based on the Company's internal valuations, and changes in property value are recorded in the income statement. As a general rule, fair value is determined on the basis of the price that would be received to sell an asset in an orderly transaction between market participants at the measurement date (an exit price). On June 30, 2019, the Group's property portfolio consisted of 47,436 apartments. According to the Company's internal valuation, property holdings comprised a total value of EUR 12,199 million on that date. According to valuations carried out by external valuation firms during December 31, 2018-August 1, 2019, (different properties have been valued at different occasions), the value of the Group's properties, at each respective valuation date, amounted in total to EUR 11,592 million (certain valuation amounts have been recalculated to EUR from other currencies by using the exchange rates set forth in the recalculation table in Appendix 2 "Valuation Reports". These internal and external valuations are based, among other things, on a number of assumptions. There is, therefore, a risk that the valuations have been based on assumptions that are entirely or partly inaccurate, which may result in an incorrect reflection of the value of the Group's property portfolio and thus the Group's financial position.