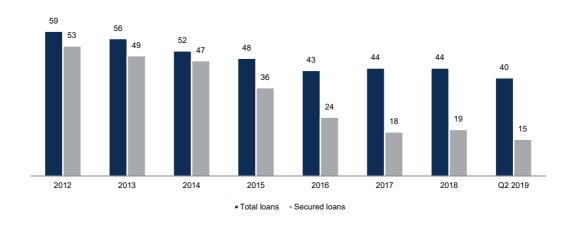

seven countries. The unsecured loans include nine bonds and loans from large investors and related companies.

### Equity and hybrid capital ratio 49 per cent.

Ordinary equity shall amount to at least two thirds of total equity plus hybrid bonds reported as debt.

Equity includes preference shares. The preference share ratio, preferred equity to total equity, shall not exceed 3/10.

In 2018, Akelius issued a 60-year subordinated hybrid bond with a nominal value of EUR 500 million.

The hybrid bond is risk capital and is viewed partly as equity by rating agencies.



### Bonds and commercial paper program

As of June 30, 2019, Akelius had nine issued bonds. These loans are classified as unsecured loans. The Company also has a commercial paper program.

### Loan-to-value ratio, per cent.



Sources: Akelius' annual reports and Half Year Report 2019.

### Hedging strategy

Ability to withstand a decline in property values by 25 per cent.



Ability to withstand an increase in interest rates of 5 percentage points



The bar on the left illustrates 12-month interest coverage ratio excluding value growth as of June 30, 2019. The bar on the right is based on a snapshot of the gross rent, real vacancy and Interest-bearing liabilities on the balance sheet date. The rent levels are higher on the balance sheet date compared to the historical average. Interest-bearing liabilities are lower on the balance sheet date compared to historical level. Low volume of short-term financing causes low impact on momentary interest rate increase.

Ability to withstand exchange rate fluctuations