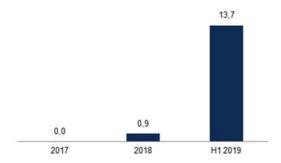

| 960          |
| Property sales                           | -            |
| Like-for-like portfolio, July 1, 2018    | 960          |
| Increase in like-for-like portfolio      | 79           |
| Like-for-like portfolio, July 1, 2019    | 1,039        |
| Property purchase                        | -            |
| Total portfolio, July 1, 2019            | 1,039        |
| * Information from the Company's system. |              |

| Vacancy rate, residential    | 2017 | 2018 | H1 2019 |
|------------------------------|------|------|---------|
| Real vacancy rate, per cent. | 0.6  | 0.1  | 0.2     |
| Apartments being upgraded    | 5.5  | 4.1  | 5.4     |
| Vacancy rate                 | 6.1  | 4.2  | 5.6     |

### **Key figures, Denmark**

### Growth in rental income, per cent.



### Capitalization rate, per cent.



Growth in net operating income, per cent.



Real vacancy rate, residential, per cent.







28 rue Hermel, 18éme arrondissement, Paris

### Selected financial information

The following financial information regarding the financial years 2018, 2017 and 2016 is obtained from Akelius' audited consolidated financial statements, which have been prepared in accordance with IFRS. The following financial information regarding the interim period of January—June 2019 with financial comparative figures for the corresponding period in 2018 has been prepared in accordance with IAS 34 Interim Financial Reporting and the applicable provisions of the Swedish Annual Accounts Act and has been obtained from the Group's interim report for the period of January—June 2