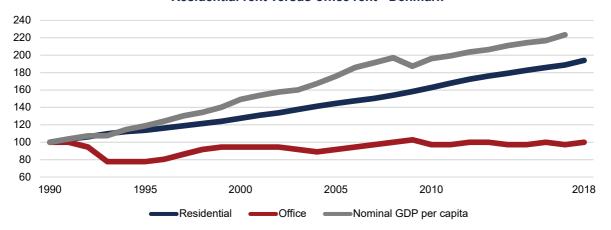

### Changes in tenancy law and regulations

The Group's business consists of owning and managing mainly residential properties. A negative development in tenancy law in one or more countries or regions in which the Group operates could lead to lower rental income or rents that do not increase to the expected levels, which could have an adverse impact on the Group's property values. As of December 31, 2018, a large portion of the Group's property portfolio was located in Germany and Sweden (61 per cent. of the total value of the property portfolio according the Group's calculations) and the Group is therefore particularly exposed to tenancy laws in these countries. The risk that changes in tenancy law will occur that lead to lower rental income than expected and thus lower property values has been assessed as medium. Considering the Group's business orientation and large property portfolio, this could have a medium and material adverse impact on the Group's business, operating results and financial position if the risk materializes.

### Risk of change in value

The Group's properties are recorded at fair value in the balance sheet, based on the Company's internal valuations, and changes in property value are recorded in the income statement. As a general rule, fair value is determined on the basis of the price that would be received to sell an asset in an orderly transaction between market participants at the measurement date (an exit price). On June 30, 2019, the Group's property portfolio consisted of 47,436 apartments. According to the Company's internal valuation, property holdings comprised a total value of EUR 12,199 million on that date. According to valuations carried out by external valuation firms during December 31, 2018-August 1, 2019, (different properties have been valued at different occasions), the value of the Group's properties, at each respective valuation date, amounted in total to EUR 11,592 million (certain valuation amounts have been recalculated to EUR from other currencies by using the exchange rates set forth in the recalculation table in Appendix 2 "Valuation Reports". These internal and external valuations are based, among other things, on a number of assumptions. There is, therefore, a risk that the valuations have been based on assumptions that are entirely or partly inaccurate, which may result in an incorrect reflection of the value of the Group's property portfolio and thus the Group's financial position.

Further, the value of the Group's properties are affected by a number of factors, including propertyspecific factors such as rent levels and operating costs (see "Operating costs, etc." below), as well as marketspecific such as supply and demand for residential property and capitalization rates, cost of capital and applied interest rates in comparable transactions in the property markets where the Group operates (see "Interest risk" below). In addition, the value of the Group's property is also affected by the potential that properties may be disposed of through sales. Large reductions in property value may deteriorate the Group's credit rating and reduce its ability to obtain financing (see "Financing risk" below) and to invest in new properties and property developments projects, as part of the Group's ongoing operations.