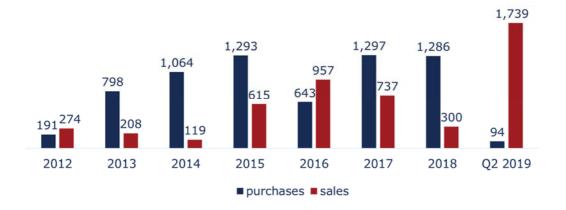

### Risk of change in value

The Group's properties are recorded at fair value in the balance sheet, based on the Company's internal valuations, and changes in property value are recorded in the income statement. As a general rule, fair value is determined on the basis of the price that would be received to sell an asset in an orderly transaction between market participants at the measurement date (an exit price). On June 30, 2019, the Group's property portfolio consisted of 47,436 apartments. According to the Company's internal valuation, property holdings comprised a total value of EUR 12,199 million on that date. According to valuations carried out by external valuation firms during December 31, 2018-August 1, 2019, (different properties have been valued at different occasions), the value of the Group's properties, at each respective valuation date, amounted in total to EUR 11,592 million (certain valuation amounts have been recalculated to EUR from other currencies by using the exchange rates set forth in the recalculation table in Appendix 2 "Valuation Reports". These internal and external valuations are based, among other things, on a number of assumptions. There is, therefore, a risk that the valuations have been based on assumptions that are entirely or partly inaccurate, which may result in an incorrect reflection of the value of the Group's property portfolio and thus the Group's financial position.