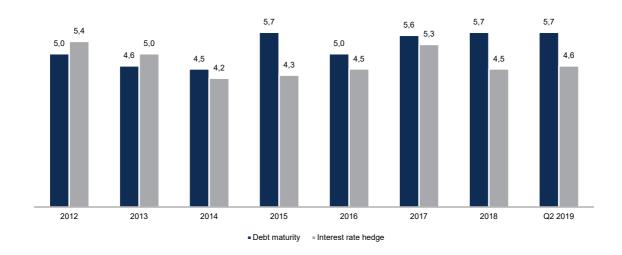

### Interest risk

As of June 30, 2019, the Group's borrowings, excluding the Group's 60-year subordinated hybrid bond, amounted to EUR 4,951 million, with an average interest rate of 2.58 per cent. and average fixed rate term of 4.6 years. The Group's aggregate interest expenses for debts, including the Group's 60-year subordinated hybrid loan, amounted to EUR 143 million in 2018 and are one of the Group's largest cost items. The risk that increases in the interest rate level that increase the Group's interest expenses could occur has been assessed as high. This could have high and material adverse impact on the Group's business, results and financial position if the risk materializes.