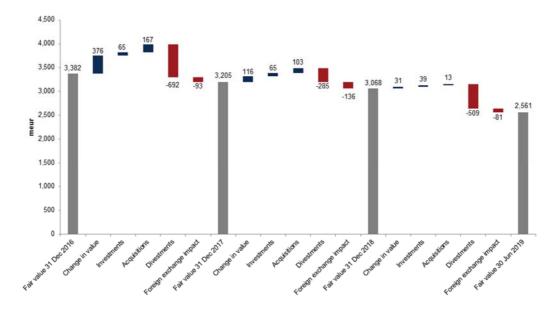

### Risk of change in value

The value of the properties owned by the Group as of June 30, 2019 was EUR 12,199 million according to the Company's internal valuation as incorporated in the Half Year Report for the period January–June 2019. According to valuations carried out by external valuation firms during December 31, 2018–August 1, 2019, (different properties have been valued at different occasions), the value of the Group's properties, at each respective valuation date, amounted in total to EUR 11,592 million (certain valuation amounts have been recalculated to EUR from other currencies by using the exchange rates set forth in the recalculation table in Appendix 2 "Valuation Reports". The risk that factors could occur that have adverse impact on the value of the properties owned by the Group has been assessed as high. In light of that the Consolidated Balance sheet (the balance sheet) is comprised mainly of properties and that negative consequences may arise upon negative changes in value, this could have a high and material adverse impact on the Group's business, operating results and financial position if the risk materializes.

### Risk of change in value

The Group's properties are recorded at fair value in the balance sheet, based on the Company's internal valuations, and changes in property value are recorded in the income statement. As a general rule, fair value is determined on the basis of the price that would be received to sell an asset in an orderly transaction between market participants at the measurement date (an exit price). On June 30, 2019, the Group's property portfolio consisted of 47,436 apartments. According to the Company's internal valuation, property holdings comprised a total value of EUR 12,199 million on that date. According to valuations carried out by external valuation firms during December 31, 2018-August 1, 2019, (different properties have been valued at different occasions), the value of the Group's properties, at each respective valuation date, amounted in total to EUR 11,592 million (certain valuation amounts have been recalculated to EUR from other currencies by using the exchange rates set forth in the recalculation table in Appendix 2 "Valuation Reports". These internal and external valuations are based, among other things, on a number of assumptions. There is, therefore, a risk that the valuations have been based on assumptions that are entirely or partly inaccurate, which may result in an incorrect reflection of the value of the Group's property portfolio and thus the Group's financial position.