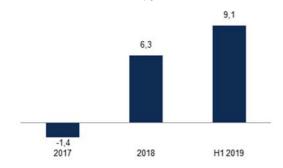

| 23.49         |
| Property sales                           | -             |
| Like-for-like portfolio, July 1, 2018    | 23.49         |
| Increase in like-for-like portfolio      | 2.31          |
| Like-for-like portfolio, July 1, 2019    | 25.80         |
| Property purchase                        | -1.47         |
| Total portfolio, July 1, 2019            | 24.33         |
| * Information from the Company's system. |               |

| Vacancy rate, residential    | 2017 | 2018 | H1 2019 |
|------------------------------|------|------|---------|
| Real vacancy rate, per cent. | 1.3  | 1.8  | 0.9     |
| Apartments being upgraded    | 45.1 | 42.0 | 40.9    |
| Vacancy rate                 | 46.4 | 43.8 | 41.8    |

# **Key figures, France**

### Growth in rental income, per cent.



### Capitalization rate, per cent.



Growth in net operating income, per cent.



Real vacancy rate, residential, per cent.





### **Denmark**

### Copenhagen



• like-for-like properties

| Property portfolio*                          | 2017 | 2018 | H1 2019 |
|----------------------------------------------|------|------|---------|
| Fair value, EUR million                      | 277  | 300  | 314     |
| Proportion of fair value, per cent.          | 3    | 2    | 3       |
| Capitalization rate, per cent.               | 3.09 | 2.99 | 2.92    |
| Proportion of upgraded apartments, per cent. | 24   | 32   | 36      |
| Average apartment size, sqm                  | 80   | 80   | 80      |
| Walkscore                                    | 95   | 95   | 95      |
|