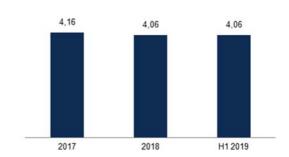

| -             |
| Like-for-like portfolio, July 1, 2018    | 23.49         |
| Increase in like-for-like portfolio      | 2.31          |
| Like-for-like portfolio, July 1, 2019    | 25.80         |
| Property purchase                        | -1.47         |
| Total portfolio, July 1, 2019            | 24.33         |
| * Information from the Company's system. |               |

| Vacancy rate, residential    | 2017 | 2018 | H1 2019 |
|------------------------------|------|------|---------|
| Real vacancy rate, per cent. | 1.3  | 1.8  | 0.9     |
| Apartments being upgraded    | 45.1 | 42.0 | 40.9    |
| Vacancy rate                 | 46.4 | 43.8 | 41.8    |

# **Key figures, France**

### Growth in rental income, per cent.



### Capitalization rate, per cent.



Growth in net operating income, per cent.



Real vacancy rate, residential, per cent.





### **Denmark**

### Copenhagen



• like-for-like properties

| Property portfolio*                          | 2017 | 2018 | H1 2019 |
|----------------------------------------------|------|------|---------|
| Fair value, EUR million                      | 277  | 300  | 314     |
| Proportion of fair value, per cent.          | 3    | 2    | 3       |
| Capitalization rate, per cent.               | 3.09 | 2.99 | 2.92    |
| Proportion of upgraded apartments, per cent. | 24   | 32   | 36      |
| Average apartment size, sqm                  | 80   | 80   | 80      |
| Walkscore                                    | 95   | 95   | 95      |
|                                              |      |