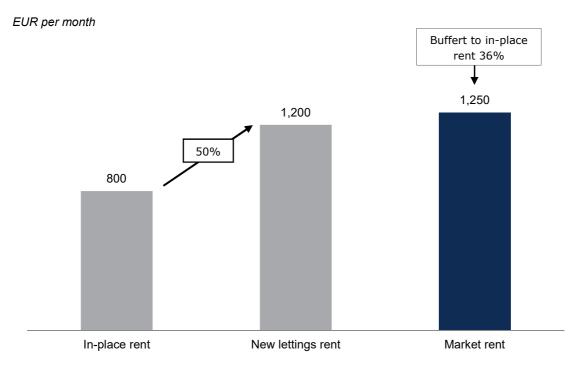

ly. Since the turnover rate is approximately 15 per cent. per year, the full potential will take a long time to achieve. The potential in form of normalized vacancy is the vacancy due to upgrading projects and sales of apartments. This potential can be reached swiftly by stopping upgrading and sales of apartments.

#### **EUR** million

Annual residential inplace rent 2019-06-30

Rent potential no capex

Extra rent potential with capex

Wormalized vacancy to real vacancy to real vacancy

rent potential rent potential

<sup>&</sup>lt;sup>108</sup> Rental potential excluding construction of new apartments and market rental potential for deregulation. Annual apartment rent excluding vacant residential units as of June 30, 2019.

Existing like-for-like rent 36 per cent. below the market rent



The rent of new letting has risen by an average of 6 per cent. in recent years



Sources: Akelius annual reports and the Half Year Report 2019.

# 88 per cent. of apartments in growing metropolitan cities as of June 30, 2019

# Metropolitan cities

A metropolitan city is a combination of the cultural, intellectual, political and economic centers in a country. Factors that add to a better quality of life combined with a strong business climate and good infrastructure create robust cities. The economy of metropolitan cities is diversified and less dependent on individual businesses.

These cities have a standard of living that attracts an increasing number of people because such cities offer a wide range of possibilities. People will always want to live in metropolitan cities irrespective