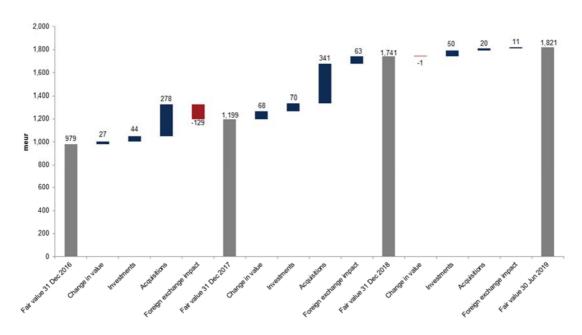

### Risk of change in value

The value of the properties owned by the Group as of June 30, 2019 was EUR 12,199 million according to the Company's internal valuation as incorporated in the Half Year Report for the period January–June 2019. According to valuations carried out by external valuation firms during December 31, 2018–August 1, 2019, (different properties have been valued at different occasions), the value of the Group's properties, at each respective valuation date, amounted in total to EUR 11,592 million (certain valuation amounts have been recalculated to EUR from other currencies by using the exchange rates set forth in the recalculation table in Appendix 2 "Valuation Reports". The risk that factors could occur that have adverse impact on the value of the properties owned by the Group has been assessed as high. In light of that the Consolidated Balance sheet (the balance sheet) is comprised mainly of properties and that negative consequences may arise upon negative changes in value, this could have a high and material adverse impact on the Group's business, operating results and financial position if the risk materializes.

### Risk of change in value

The Group's properties are recorded at fair value in the balance sheet, based on the Company's internal valuations, and changes in property value are recorded in the income statement. As a general rule, fair value is determined on the basis of the price that would be received to sell an asset in an orderly transaction between market participants at the measurement date (an exit price). On June 30, 2019, the Group's property portfolio consisted of 47,436 apartments. According to the Company's internal valuation, property holdings comprised a total value of EUR 12,199 million on that date. According to valuations carried out by external valuation firms during December 31, 2018-August 1, 2019, (different properties have been valued at different occasions), the value of the Group's properties, at each respective valuation date, amounted in total to EUR 11,592 million (certain valuation amounts have been recalculated to EUR from other currencies by using the exchange rates set forth in the recalculation table in Appendix 2 "Valuation Reports". These internal and external valuations are based, among other things, on a number of assumptions. There is, therefore, a risk that the valuations have been based on assumptions that are entirely or partly inaccurate, which may result in an incorrect reflection of the value of the Group's property portfolio and thus the Group's financial position.