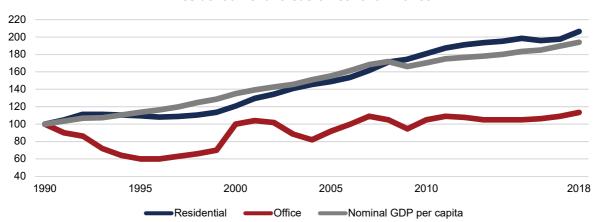

### Changes in tenancy law and regulations

The Group's business consists of owning and managing mainly residential properties. A negative development in tenancy law in one or more countries or regions in which the Group operates could lead to lower rental income or rents that do not increase to the expected levels, which could have an adverse impact on the Group's property values. As of December 31, 2018, a large portion of the Group's property portfolio was located in Germany and Sweden (61 per cent. of the total value of the property portfolio according the Group's calculations) and the Group is therefore particularly exposed to tenancy laws in these countries. The risk that changes in tenancy law will occur that lead to lower rental income than expected and thus lower property values has been assessed as medium. Considering the Group's business orientation and large property portfolio, this could have a medium and material adverse impact on the Group's business, operating results and financial position if the risk materializes.

### Risk of change in value

The Group's properties are recorded at fair value in the balance sheet, based on the Company's internal valuations, and changes in property value are recorded in the income statement. As a general rule, fair value is determined on the basis of the price that would be received to sell an asset in an orderly transaction between market participants at the measurement date (an exit price). On June 30, 2019, the Group's property portfolio consisted of 47,436 apartments. According to the Company's internal valuation, property holdings comprised a total value of EUR 12,199 million on that date. According to valuations carried out by external valuation firms during December 31, 2018-August 1, 2019, (different properties have been valued at different occasions), the value of the Group's properties, at each respective valuation date, amounted in total to EUR 11,592 million (certain valuation amounts have been recalculated to EUR from other currencies by using the exchange rates set forth in the recalculation table in Appendix 2 "Valuation Reports". These internal and external valuations are based, among other things, on a number of assumptions. There is, therefore, a risk that the valuations have been based on assumptions that are entirely or partly inaccurate, which may result in an incorrect reflection of the value of the Group's property portfolio and thus the Group's financial position.

Further, the value of the Group's properties are affected by a number of factors, including propertyspecific factors such as rent levels and operating costs (see "Operating costs, etc." below), as well as marketspecific such as supply and demand for residential property and capitalization rates, cost of capital and applied interest rates in comparable transactions in the property markets where the Group operates (see "Interest risk" below). In addition, the value of the Group's property is also affected by the potential that properties may be disposed of through sales. Large reductions in property value may deteriorate the Group's credit rating and reduce its ability to obtain financing (see "Financing risk" below) and to invest in new properties and property developments projects, as part of the Group's ongoing operations.