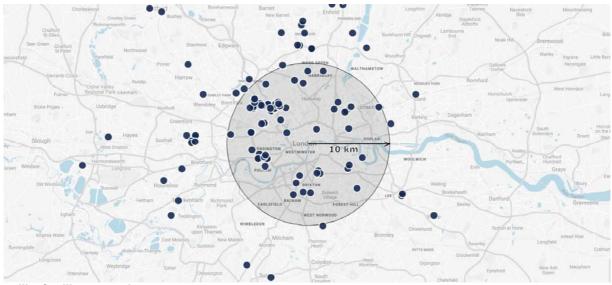

### Changes in tenancy law and regulations

The Group's business consists of owning and managing mainly residential properties. A negative development in tenancy law in one or more countries or regions in which the Group operates could lead to lower rental income or rents that do not increase to the expected levels, which could have an adverse impact on the Group's property values. As of December 31, 2018, a large portion of the Group's property portfolio was located in Germany and Sweden (61 per cent. of the total value of the property portfolio according the Group's calculations) and the Group is therefore particularly exposed to tenancy laws in these countries. The risk that changes in tenancy law will occur that lead to lower rental income than expected and thus lower property values has been assessed as medium. Considering the Group's business orientation and large property portfolio, this could have a medium and material adverse impact on the Group's business, operating results and financial position if the risk materializes.