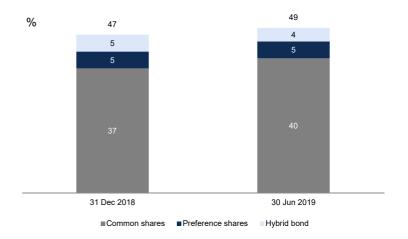

bearing liabilities excluding leases and hybrid bond as of June 30 amounted to EUR 4,951 million, including unsecured debt of EUR 3,052 million and secured debt of EUR 1,899 million. The secured loans are borrowed from banks in seven countries. The unsecured loans include nine bonds and loans from large investors and related companies.

### Equity and hybrid capital ratio 49 per cent.

Ordinary equity shall amount to at least two thirds of total equity plus hybrid bonds reported as debt.

Equity includes preference shares. The preference share ratio, preferred equity to total equity, shall not exceed 3/10.

In 2018, Akelius issued a 60-year subordinated hybrid bond with a nominal value of EUR 500 million.

The hybrid bond is risk capital and is viewed partly as equity by rating agencies.



### Bonds and commercial paper program

As of June 30, 2019, Akelius had nine issued bonds. These loans are classified as unsecured loans. The Company also has a commercial paper program.

### Loan-to-value ratio, per cent.



Sources: Akelius' annual reports and Half Year Report 2019.

### Hedging strategy

Ability to withstand a decline in property values by 25 per cent.



Ability to withstand an increase in interest rates of 5 percentage points



The bar on the left illustrates 12-month interest coverage ratio excluding value growth as of June 30, 2019. The bar on the right is based on a snapshot of the gross rent, real vacancy and Interest-bearing liabilities on the balance sheet date. The rent levels are higher on the balance sheet date compared to the historical average. Interest