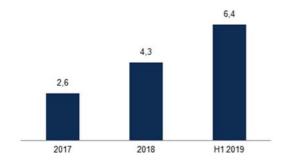

| 12.88         |
| Property sales                           | -             |
| Like-for-like portfolio, July 1, 2018    | 12.88         |
| Increase in like-for-like portfolio      | 0.72          |
| Like-for-like portfolio, July 1, 2019    | 13.60         |
| Property purchase                        | -0.02         |
| Total portfolio, July 1, 2019            | 13,58         |
| * Information from the Company's system. |               |

| Vacancy rate, residential   | 2017 | 2018 | H1 2019 |
|-----------------------------|------|------|---------|
| Real vacancy rate per cent. | 0.7  | 1.6  | 3.5     |
| Apartments being upgraded   | 2.2  | 5.1  | 2.5     |
| Vacancy rate                | 2.9  | 6.7  | 6.0     |

### **Key figures, Germany**

### Growth in rental income, per cent.



### Capitalization rate, per cent.



Growth in net operating income, per cent.



Real vacancy rate, residential, per cent.





### **Sweden**

#### Stockholm



| Property portfolio*                         | 2017  | 2018  | H1 2019 |
|---------------------------------------------|-------|-------|---------|
| Fair value, EUR million                     | 2,149 | 2,017 | 1,598   |
| Proportion of fair value, per cent.         | 20    | 16    | 13      |
| Capitalization rate, per cent.              | 2.85  | 2.84  | 2.69    |
| Proportion of upgraded apartments per cent. | 45    | 48    | 50      |
| Average apartment size, sqm                 | 72    | 73    | 72      |
| Walkscore                                   | 59    | 66    | 68      |
| * Information from the Company's system.