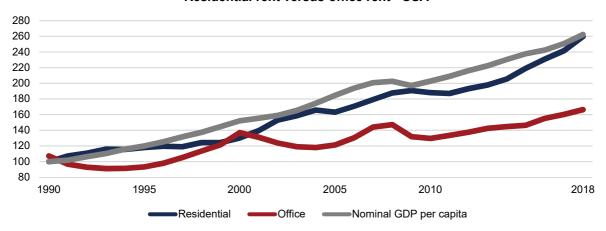

### Changes in tenancy law and regulations

The Group's business consists of owning and managing mainly residential properties. A negative development in tenancy law in one or more countries or regions in which the Group operates could lead to lower rental income or rents that do not increase to the expected levels, which could have an adverse impact on the Group's property values. As of December 31, 2018, a large portion of the Group's property portfolio was located in Germany and Sweden (61 per cent. of the total value of the property portfolio according the Group's calculations) and the Group is therefore particularly exposed to tenancy laws in these countries. The risk that changes in tenancy law will occur that lead to lower rental income than expected and thus lower property values has been assessed as medium. Considering the Group's business orientation and large property portfolio, this could have a medium and material adverse impact on the Group's business, operating results and financial position if the risk materializes.