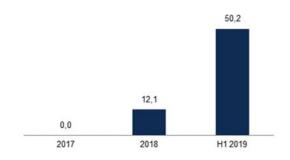

| Like-for-like portfolio, July 1, 2018    | 960          |
| Increase in like-for-like portfolio      | 79           |
| Like-for-like portfolio, July 1, 2019    | 1,039        |
| Property purchase                        | -            |
| Total portfolio, July 1, 2019            | 1,039        |
| * Information from the Company's system. |              |

| Vacancy rate, residential    | 2017 | 2018 | H1 2019 |
|------------------------------|------|------|---------|
| Real vacancy rate, per cent. | 0.6  | 0.1  | 0.2     |
| Apartments being upgraded    | 5.5  | 4.1  | 5.4     |
| Vacancy rate                 | 6.1  | 4.2  | 5.6     |

### **Key figures, Denmark**

### Growth in rental income, per cent.



### Capitalization rate, per cent.



Growth in net operating income, per cent.



Real vacancy rate, residential, per cent.







28 rue Hermel, 18éme arrondissement, Paris

### Selected financial information

The following financial information regarding the financial years 2018, 2017 and 2016 is obtained from Akelius' audited consolidated financial statements, which have been prepared in accordance with IFRS. The following financial information regarding the interim period of January—June 2019 with financial comparative figures for the corresponding period in 2018 has been prepared in accordance with IAS 34 Interim Financial Reporting and the applicable provisions of the Swedish Annual Accounts Act and has been obtained from the Group's interim report for the period of January—June 2019, which has been reviewed by the Company's auditor. The Group changed its presen