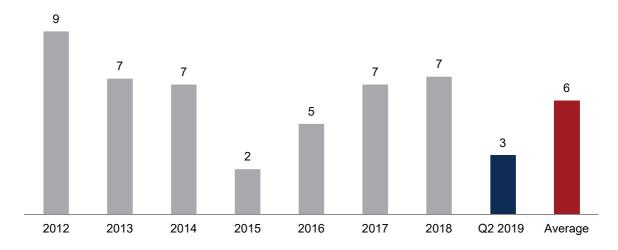

tial will take a long time to achieve. The potential in form of normalized vacancy is the vacancy due to upgrading projects and sales of apartments. This potential can be reached swiftly by stopping upgrading and sales of apartments.

#### **EUR** million

Annual residential inplace rent 2019-06-30

Rent potential no capex

Extra rent potential with capex

Wormalized vacancy to real vacancy to real vacancy

rent potential rent potential

<sup>&</sup>lt;sup>108</sup> Rental potential excluding construction of new apartments and market rental potential for deregulation. Annual apartment rent excluding vacant residential units as of June 30, 2019.

Existing like-for-like rent 36 per cent. below the market rent



The rent of new letting has risen by an average of 6 per cent. in recent years



Sources: Akelius annual reports and the Half Year Report 2019.

# 88 per cent. of apartments in growing metropolitan cities as of June 30, 2019

# Metropolitan cities

A metropolitan city is a combination of the cultural, intellectual, political and economic centers in a country. Factors that add to a better quality of life combined with a strong business climate and good infrastructure create robust cities. The economy of metropolitan cities is diversified and less dependent on individual businesses.

These cities have a standard of living that attracts an increasing number of people because such cities offer a wide range of possibilities. People will always want to live in metropolitan cities irrespective of current business cycle.

# Demographics - key to success in the real estate bu