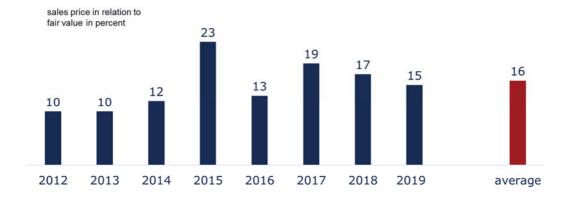

### Risk of change in value

The Group's properties are recorded at fair value in the balance sheet, based on the Company's internal valuations, and changes in property value are recorded in the income statement. As a general rule, fair value is determined on the basis of the price that would be received to sell an asset in an orderly transaction between market participants at the measurement date (an exit price). On June 30, 2019, the Group's property portfolio consisted of 47,436 apartments. According to the Company's internal valuation, property holdings comprised a total value of EUR 12,199 million on that date. According to valuations carried out by external valuation firms during December 31, 2018-August 1, 2019, (different properties have been valued at different occasions), the value of the Group's properties, at each respective valuation date, amounted in total to EUR 11,592 million (certain valuation amounts have been recalculated to EUR from other currencies by using the exchange rates set forth in the recalculation table in Appendix 2 "Valuation Reports". These internal and external valuations are based, among other things, on a number of assumptions. There is, therefore, a risk that the valuations have been based on assumptions that are entirely or partly inaccurate, which may result in an incorrect reflection of the value of the Group's property portfolio and thus the Group's financial position.