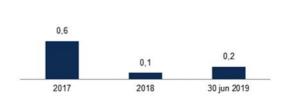

### Risk of change in value

The value of the properties owned by the Group as of June 30, 2019 was EUR 12,199 million according to the Company's internal valuation as incorporated in the Half Year Report for the period January–June 2019. According to valuations carried out by external valuation firms during December 31, 2018–August 1, 2019, (different properties have been valued at different occasions), the value of the Group's properties, at each respective valuation date, amounted in total to EUR 11,592 million (certain valuation amounts have been recalculated to EUR from other currencies by using the exchange rates set forth in the recalculation table in Appendix 2 "Valuation Reports". The risk that factors could occur that have adverse impact on the value of the properties owned by the Group has been assessed as high. In light of that the Consolidated Balance sheet (the balance sheet) is comprised mainly of properties and that negative consequences may arise upon negative changes in value, this could have a high and material adverse impact on the Group's business, operating results and financial position if the risk materializes.

### Risk of change in value

The Group's properties are recorded at fair value in the balance sheet, based on the Company's internal valuations, and changes in property value are recorded in the income statement. As a general rule, fair value is determined on the basis of the price that would be received to sell an asset in an orderly transaction between market participants at the measurement date (an exit price). On June 30, 2019, the Group's property portfolio consisted of 47,436 apartments. According to the Company's internal valuation, property holdings comprised a total value of EUR 12,199 million on that date. According to valuations carried out by external valuation firms during December 31, 2018-August 1, 2019, (different properties have been valued at different occasions), the value of the Group's properties, at each respective valuation date, amounted in total to EUR 11,592 million (certain valuation amounts have been recalculated to EUR from other currencies by using the exchange rates set forth in the recalculation table in Appendix 2 "Valuation Reports". These internal and external valuations are based, among other things, on a number of assumptions. There is, therefore, a risk that the valuations have been based on assumptions that are entirely or partly inaccurate, which may result in an incorrect reflection of the value of the Group's property portfolio and thus the Group's financial position.