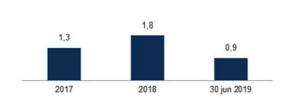

49         |
| Increase in like-for-like portfolio      | 2.31          |
| Like-for-like portfolio, July 1, 2019    | 25.80         |
| Property purchase                        | -1.47         |
| Total portfolio, July 1, 2019            | 24.33         |
| * Information from the Company's system. |               |

| Vacancy rate, residential    | 2017 | 2018 | H1 2019 |
|------------------------------|------|------|---------|
| Real vacancy rate, per cent. | 1.3  | 1.8  | 0.9     |
| Apartments being upgraded    | 45.1 | 42.0 | 40.9    |
| Vacancy rate                 | 46.4 | 43.8 | 41.8    |

# **Key figures, France**

### Growth in rental income, per cent.



### Capitalization rate, per cent.



Growth in net operating income, per cent.



Real vacancy rate, residential, per cent.





### **Denmark**

### Copenhagen



• like-for-like properties

| Property portfolio*                          | 2017 | 2018 | H1 2019 |
|----------------------------------------------|------|------|---------|
| Fair value, EUR million                      | 277  | 300  | 314     |
| Proportion of fair value, per cent.          | 3    | 2    | 3       |
| Capitalization rate, per cent.               | 3.09 | 2.99 | 2.92    |
| Proportion of upgraded apartments, per cent. | 24   | 32   | 36      |
| Average apartment size, sqm                  | 80   | 80   | 80      |
| Walkscore                                    | 95   | 95   | 95      |
|                                              |      |      |         |

<sup>\*</sup> Information from the Company's system.

| Average residential