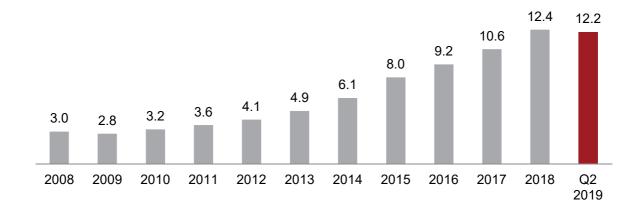

### Risk of change in value

The Group's properties are recorded at fair value in the balance sheet, based on the Company's internal valuations, and changes in property value are recorded in the income statement. As a general rule, fair value is determined on the basis of the price that would be received to sell an asset in an orderly transaction between market participants at the measurement date (an exit price). On June 30, 2019, the Group's property portfolio consisted of 47,436 apartments. According to the Company's internal valuation, property holdings comprised a total value of EUR 12,199 million on that date. According to valuations carried out by external valuation firms during December 31, 2018-August 1, 2019, (different properties have been valued at different occasions), the value of the Group's properties, at each respective valuation date, amounted in total to EUR 11,592 million (certain valuation amounts have been recalculated to EUR from other currencies by using the exchange rates set forth in the recalculation table in Appendix 2 "Valuation Reports". These internal and external valuations are based, among other things, on a number of assumptions. There is, therefore, a risk that the valuations have been based on assumptions that are entirely or partly inaccurate, which may result in an incorrect reflection of the value of the Group's property portfolio and thus the Group's financial position.