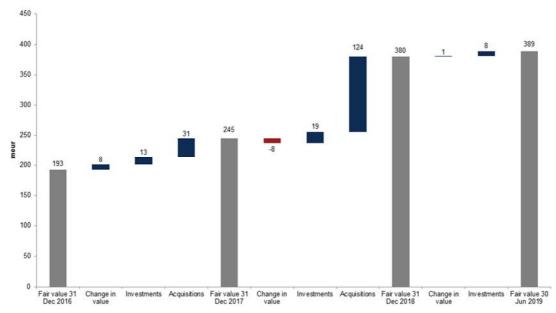

### Risk of change in value

The Group's properties are recorded at fair value in the balance sheet, based on the Company's internal valuations, and changes in property value are recorded in the income statement. As a general rule, fair value is determined on the basis of the price that would be received to sell an asset in an orderly transaction between market participants at the measurement date (an exit price). On June 30, 2019, the Group's property portfolio consisted of 47,436 apartments. According to the Company's internal valuation, property holdings comprised a total value of EUR 12,199 million on that date. According to valuations carried out by external valuation firms during December 31, 2018-August 1, 2019, (different properties have been valued at different occasions), the value of the Group's properties, at each respective valuation date, amounted in total to EUR 11,592 million (certain valuation amounts have been recalculated to EUR from other currencies by using the exchange rates set forth in the recalculation table in Appendix 2 "Valuation Reports". These internal and external valuations are based, among other things, on a number of assumptions. There is, therefore, a risk that the valuations have been based on assumptions that are entirely or partly inaccurate, which may result in an incorrect reflection of the value of the Group's property portfolio and thus the Group's financial position.