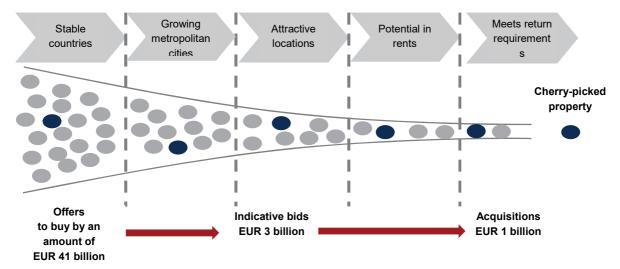

r than a few portfolio acquisitions containing only a portion of good properties. Akelius picks properties according to the ten-year rule. Stable and growing rental income over ten years is more important than short-term profits. Akelius carries out acquisitions in the same proven manner in all markets. Acquisitions are made locally, which leads to realistic assumptions. The regional offices are responsible for fulfilling these assumptions. The Company is very active in the property market and reviews the development of acquired properties regularly. In 2018, Akelius received offers to buy properties by an amount of EUR 41 billion. Bids were submitted by an amount of EUR 3 billion. In 2018, Akelius purchased 4,826 apartments in 108 transactions by an amount of in total EUR 1,286 million.



# Upgrades and value growth

Akelius upgrades vacant residential units. The idea is that no tenant should be forced to accept higher quality and rent. Akelius upgrades apartments because city-dwellers are increasingly demanding rental apartments of high quality. Upgrading is profitable, as the rent can be increased with a good return on investment. As Akelius can rent most of the apartments at the current standard, these investments are optional and can be postponed as needed.

Upgrades that include the entire property are aimed at achieving goals including reducing operating costs, for example through energy investments.

Higher income, lower operating costs and higher quality work together to have a positive impact on property values.

# Long-term ownership

Akelius invests in resident