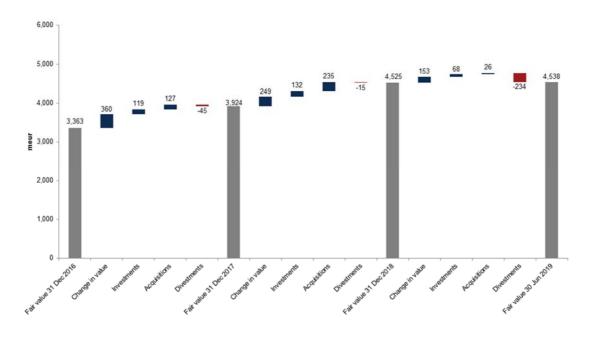

### Risk of change in value

The Group's properties are recorded at fair value in the balance sheet, based on the Company's internal valuations, and changes in property value are recorded in the income statement. As a general rule, fair value is determined on the basis of the price that would be received to sell an asset in an orderly transaction between market participants at the measurement date (an exit price). On June 30, 2019, the Group's property portfolio consisted of 47,436 apartments. According to the Company's internal valuation, property holdings comprised a total value of EUR 12,199 million on that date. According to valuations carried out by external valuation firms during December 31, 2018-August 1, 2019, (different properties have been valued at different occasions), the value of the Group's properties, at each respective valuation date, amounted in total to EUR 11,592 million (certain valuation amounts have been recalculated to EUR from other currencies by using the exchange rates set forth in the recalculation table in Appendix 2 "Valuation Reports". These internal and external valuations are based, among other things, on a number of assumptions. There is, therefore, a risk that the valuations have been based on assumptions that are entirely or partly inaccurate, which may result in an incorrect reflection of the value of the Group's property portfolio and thus the Group's financial position.