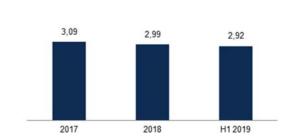

s                           | -            |
| Like-for-like portfolio, July 1, 2018    | 960          |
| Increase in like-for-like portfolio      | 79           |
| Like-for-like portfolio, July 1, 2019    | 1,039        |
| Property purchase                        | -            |
| Total portfolio, July 1, 2019            | 1,039        |
| * Information from the Company's system. |              |

| Vacancy rate, residential    | 2017 | 2018 | H1 2019 |
|------------------------------|------|------|---------|
| Real vacancy rate, per cent. | 0.6  | 0.1  | 0.2     |
| Apartments being upgraded    | 5.5  | 4.1  | 5.4     |
| Vacancy rate                 | 6.1  | 4.2  | 5.6     |

### **Key figures, Denmark**

### Growth in rental income, per cent.



### Capitalization rate, per cent.



Growth in net operating income, per cent.



Real vacancy rate, residential, per cent.







28 rue Hermel, 18éme arrondissement, Paris

### Selected financial information

The following financial information regarding the financial years 2018, 2017 and 2016 is obtained from Akelius' audited consolidated financial statements, which have been prepared in accordance with IFRS. The following financial information regarding the interim period of January—June 2019 with financial comparative figures for the corresponding period in 2018 has been prepared in accordance with IAS 34 Interim Financial Reporting and the applicable provisions of the Swedish Annual Accounts Act and has been obtained from the Group's interim report for the period of January—June 2019, which has been reviewed by the Co