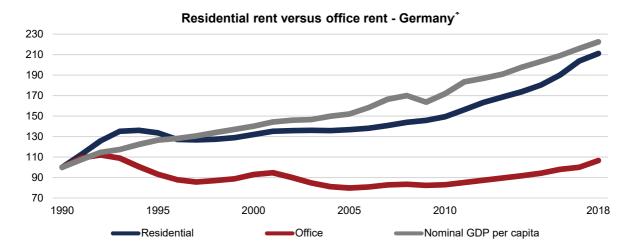

untermovement to the strong uptrend of previous years, discussions surrounding stricter rent control laws may also have had an effect.<sup>7</sup>

<sup>6</sup> The World Bank, Gross Domestic Product 2018.

<sup>&</sup>lt;sup>5</sup> Destatis, Statistisches Bundesamt.

<sup>&</sup>lt;sup>7</sup> Deutsche Bank, German Property and Metropolis Market Outlook 2019 (March 2019).

| Facts                        | Germany    |
|------------------------------|------------|
| Population (2018)            | 83,019,200 |
| Global ranking, GDP          | 4 of 205   |
| GDP growth 2018, per cent.   | 1.4        |
| GDP growth 2019E, per cent.  | 0.5        |
| GDP growth 2020E, per cent.  | 1.5        |
| Unemployment 2018, per cent. | 3.3        |

Sources: The World Bank and the European Commission



<sup>\*)</sup> With Germany means the whole country. The purpose of the figure is to show the historical aggregated development for residential rent in relation to office rent in entire country.

Sources: Riwis Immobilien Markt Daten (Bulwiengesa) and the World Bank.

### **Economic trends**

### GDP performance

GDP growth in Germany was 1.4 per cent for the full year 2018. However, according to the Destatis, GDP in the second quarter of 2019 was down 0.1 per cent compared to the previous quarter when BNP growth was 0.4 per cent. The decline was mainly due to that the downturn in industry intensified slightly on the back of decreased foreign demand. A contributing factor was the date of Brexit in the United Kingdom, initially scheduled for the end of March, led to substantial stockpilin