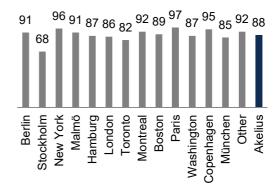

ransportation within walking distance. In coming decades, the Company expects that we will move away from cars and invests in public transportation and bike lanes. Walkability is key. The demand for walkable neighbourhoods is growing fast. Their popularity is fueled by several reasons.

## Health and happiness

Walkability encourages people to travel by foot rather than taking the car and results in healthier and happier citizens. Less commuting time results in more leisure time.

#### **Environment**

Walking produces zero pollution and traffic noise.

#### **Finances**

Being car-dependent is costly, often the second largest cost of a household.

#### Community

Streets dedicated to people, not cars, lead to increased social engagement and community trust.

### Average walk score of 88



Source: walkscore.com

100-90 walker's paradise, daily errands do not require a car

89-70 very walkable, most errands can be accomplished on foot

69-50 somewhat walkable, some errands can be accomplished on foot

49-25 car-dependent, most errands require a car 24-0 car-dependent, almost all errands require a car



301 East 21st street, Manhattan, New York

# All properties in A and B locations

Metropolitan cities are large and contain everything from attractive locations to socially challenging areas. The architecture of the properties varies as well. Akelius owns properties only in popular A and B locations. These properties are located in what Akelius refers to as prime, mid or entry segments. Of all properties, 50 per cent. are in the prime segment, 35 per cent. are in the mid seg