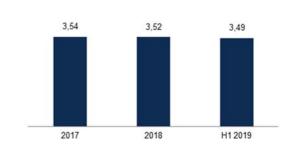

| -             |
| Like-for-like portfolio, July 1, 2018    | 12.88         |
| Increase in like-for-like portfolio      | 0.72          |
| Like-for-like portfolio, July 1, 2019    | 13.60         |
| Property purchase                        | -0.02         |
| Total portfolio, July 1, 2019            | 13,58         |
| * Information from the Company's system. |               |

| Vacancy rate, residential   | 2017 | 2018 | H1 2019 |
|-----------------------------|------|------|---------|
| Real vacancy rate per cent. | 0.7  | 1.6  | 3.5     |
| Apartments being upgraded   | 2.2  | 5.1  | 2.5     |
| Vacancy rate                | 2.9  | 6.7  | 6.0     |

### **Key figures, Germany**

### Growth in rental income, per cent.



### Capitalization rate, per cent.



Growth in net operating income, per cent.



Real vacancy rate, residential, per cent.





### **Sweden**

#### Stockholm



| Property portfolio*                         | 2017  | 2018  | H1 2019 |
|---------------------------------------------|-------|-------|---------|
| Fair value, EUR million                     | 2,149 | 2,017 | 1,598   |
| Proportion of fair value, per cent.         | 20    | 16    | 13      |
| Capitalization rate, per cent.              | 2.85  | 2.84  | 2.69    |
| Proportion of upgraded apartments per cent. | 45    | 48    | 50      |
| Average apartment size, sqm                 | 72    | 73    | 72      |
| Walkscore                                   | 59    | 66    | 68      |
| * Information from the Company's system.    |       |       |         |

| Ave