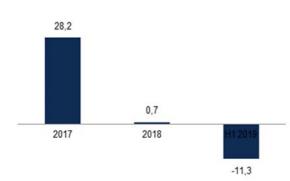

### Risk of change in value

The Group's properties are recorded at fair value in the balance sheet, based on the Company's internal valuations, and changes in property value are recorded in the income statement. As a general rule, fair value is determined on the basis of the price that would be received to sell an asset in an orderly transaction between market participants at the measurement date (an exit price). On June 30, 2019, the Group's property portfolio consisted of 47,436 apartments. According to the Company's internal valuation, property holdings comprised a total value of EUR 12,199 million on that date. According to valuations carried out by external valuation firms during December 31, 2018-August 1, 2019, (different properties have been valued at different occasions), the value of the Group's properties, at each respective valuation date, amounted in total to EUR 11,592 million (certain valuation amounts have been recalculated to EUR from other currencies by using the exchange rates set forth in the recalculation table in Appendix 2 "Valuation Reports". These internal and external valuations are based, among other things, on a number of assumptions. There is, therefore, a risk that the valuations have been based on assumptions that are entirely or partly inaccurate, which may result in an incorrect reflection of the value of the Group's property portfolio and thus the Group's financial position.

Further, the value of the Group's properties are affected by a number of factors, including propertyspecific factors such as rent levels and operating costs (see "Operating costs, etc." below), as well as marketspecific such as supply and demand for residential property and capitalization rates, cost of capital and applied interest rates in comparable transactions in the property markets where the Group operates (see "Interest risk" below). In addition, the value of the Group's property is also affected by the potential that properties may be disposed of through sales. Large reductions in property value may deteriorate the Group's credit rating and reduce its ability to obtain financing (see "Financing risk" below) and to invest in new properties and property developments projects, as part of the Group's ongoing operations.