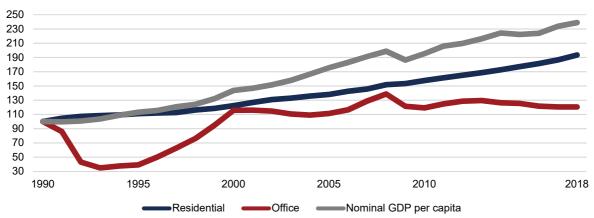

gh demand for rental apartments, the vacancy rate has fallen to 2.4 per cent. according to the Canada Mortgage and Housing Corporation, the lowest level since 2009. Consequently, rent levels are expected to rise steeply in 2019 according to the latest report from Rentals.ca, especially in the large cities.

| Facts                        | Canada     |
|------------------------------|------------|
| Population (2018)            | 37,058,856 |
| Global ranking, GDP          | 10 of 205  |
| GDP growth 2018, per cent.   | 1.8        |
| GDP growth 2019E, per cent.  | 1.3        |
| GDP growth 2020E, per cent.  | 1.5        |
| Unemployment 2018, per cent. | 5.9        |

Sources: The World Bank, CBRE, Deloitte and International Monetary Fund.

# Residential rent versus office rent - Canada



Sources: Canada Mortgage, Housing Corporation the World Bank and Akelius' market research, based on non-public material provided by CBRE.

#### **Economic trends**

#### GDP performance

GDP growth in Canada was 1.8 per cent. for the full year 2018, down from 3.0 per cent. in 2017. Growth is expected to remain subdued during the year with reduced inventories and modest household spending. The decelerating global economy is also expected to temper export growth. Accordingly, GDP growth is forecast as 1.3 per cent. in 2019 and 1.5 per cent. in 2020.<sup>65</sup>

<sup>63</sup> Canada Mortage and Housing Corporation: Rental market report – Canada Highlights.

<sup>62</sup> The World Bank.

<sup>&</sup>lt;sup>64</sup> Rentals.ca, 2019 Rental Market Predictions From Experts Across Canada.

<s