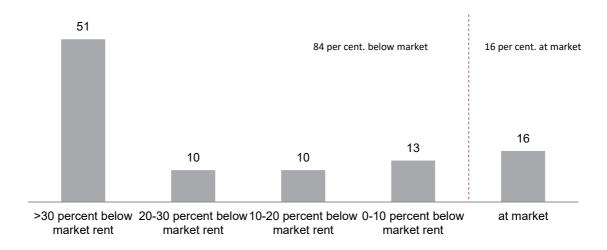

rent makes higher returns possible for investors, if the regulation becomes less strict. Another opportunity arises in markets like Germany and Sweden where apartments can be converted into housing cooperative apartments. In such a transaction, the resulting profit is split normally between the landlord and the tenant. Akelius invests in politically, economically stable and developed metropolitan cities with growing populations. This reduces the downside risk.

<sup>2)</sup> Internal valuations as of June 30, 2019.

## 84 per cent. of the portfolio is below market rent as of June 30, 2019

When existing rents are below market rent, the risk of lower rental income is small. This is particularly true for a diversified portfolio that includes properties in many growing metropolitan cities.



#### Rental potential in case of change of tenant and by normal vacancy<sup>108</sup>

When current rents are below the market rent, there is potential for rent increases. The market rent and thus the potential increase in connection with upgrading the apartments' housing standards. When properties are fully upgraded there is no vacancy due to renovation which affects the rental income. Akelius' average rent has in average increased with 4.3 per cent. during the years 2016-2018.

The rent potential can to the utmost extent only be achieved by a turn-over of tenants, since it is mainly then the rents can be increased materially. Since the turnover rate is approximately 15 per cent. per year, the full potential will take a long time to achieve. The potential in form of normalized vacancy i