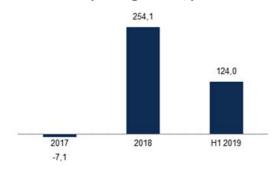

ike-for-like portfolio, July 1, 2018    | 23.49         |
| Increase in like-for-like portfolio      | 2.31          |
| Like-for-like portfolio, July 1, 2019    | 25.80         |
| Property purchase                        | -1.47         |
| Total portfolio, July 1, 2019            | 24.33         |
| * Information from the Company's system. |               |

| Vacancy rate, residential    | 2017 | 2018 | H1 2019 |
|------------------------------|------|------|---------|
| Real vacancy rate, per cent. | 1.3  | 1.8  | 0.9     |
| Apartments being upgraded    | 45.1 | 42.0 | 40.9    |
| Vacancy rate                 | 46.4 | 43.8 | 41.8    |

# **Key figures, France**

### Growth in rental income, per cent.



### Capitalization rate, per cent.



Growth in net operating income, per cent.



Real vacancy rate, residential, per cent.





### **Denmark**

### Copenhagen



• like-for-like properties

| Property portfolio*                          | 2017 | 2018 | H1 2019 |
|----------------------------------------------|------|------|---------|
| Fair value, EUR million                      | 277  | 300  | 314     |
| Proportion of fair value, per cent.          | 3    | 2    | 3       |
| Capitalization rate, per cent.               | 3.09 | 2.99 | 2.92    |
| Proportion of upgraded apartments, per cent. | 24   | 32   | 36      |
| Average apartment size, sqm                  | 80   | 80   | 80      |
| Walkscore                                    | 95   | 95   | 95      |
|                                              |      |      |         |

<sup>\*</sup> Information from