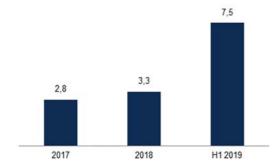

Like-for-like portfolio, July 1, 2018    | 12.88         |
| Increase in like-for-like portfolio      | 0.72          |
| Like-for-like portfolio, July 1, 2019    | 13.60         |
| Property purchase                        | -0.02         |
| Total portfolio, July 1, 2019            | 13,58         |
| * Information from the Company's system. |               |

| Vacancy rate, residential   | 2017 | 2018 | H1 2019 |
|-----------------------------|------|------|---------|
| Real vacancy rate per cent. | 0.7  | 1.6  | 3.5     |
| Apartments being upgraded   | 2.2  | 5.1  | 2.5     |
| Vacancy rate                | 2.9  | 6.7  | 6.0     |

### **Key figures, Germany**

### Growth in rental income, per cent.



### Capitalization rate, per cent.



Growth in net operating income, per cent.



Real vacancy rate, residential, per cent.





### **Sweden**

#### Stockholm



| Property portfolio*                         | 2017  | 2018  | H1 2019 |
|---------------------------------------------|-------|-------|---------|
| Fair value, EUR million                     | 2,149 | 2,017 | 1,598   |
| Proportion of fair value, per cent.         | 20    | 16    | 13      |
| Capitalization rate, per cent.              | 2.85  | 2.84  | 2.69    |
| Proportion of upgraded apartments per cent. | 45    | 48    | 50      |
| Average apartment size, sqm                 | 72    | 73    | 72      |
| Walkscore                                   | 59    | 66    | 68      |
| * Information from the Company's system.    |       |       |         |

| Average residential rent*                | SEK/s