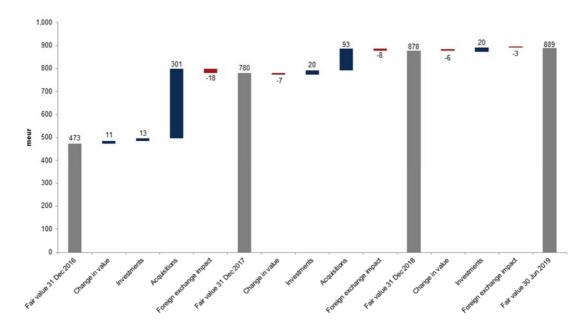

### Risk of change in value

The Group's properties are recorded at fair value in the balance sheet, based on the Company's internal valuations, and changes in property value are recorded in the income statement. As a general rule, fair value is determined on the basis of the price that would be received to sell an asset in an orderly transaction between market participants at the measurement date (an exit price). On June 30, 2019, the Group's property portfolio consisted of 47,436 apartments. According to the Company's internal valuation, property holdings comprised a total value of EUR 12,199 million on that date. According to valuations carried out by external valuation firms during December 31, 2018-August 1, 2019, (different properties have been valued at different occasions), the value of the Group's properties, at each respective valuation date, amounted in total to EUR 11,592 million (certain valuation amounts have been recalculated to EUR from other currencies by using the exchange rates set forth in the recalculation table in Appendix 2 "Valuation Reports". These internal and external valuations are based, among other things, on a number of assumptions. There is, therefore, a risk that the valuations have been based on assumptions that are entirely or partly inaccurate, which may result in an incorrect reflection of the value of the Group's property portfolio and thus the Group's financial position.

Further, the value of the Group's properties are affected by a number of factors, including propertyspecific factors such as rent levels and operating costs (see "Operating costs, etc." below), as well as marketspecific such as supply and demand for residential property and capitalization rates, cost of capital and applied interest rates in comparable transactions in the property markets where the Group operates (see "Interest risk" below). In addition, the value of the Group's property is also affected by the potential that properties may be disposed of through sales. Large reductions in property value may deteriorate the Group's credit rating and reduce its ability to obtain financing (see "Financing risk" below) and to invest in new properties and property developments projects, as part of the Group's ongoing operations.