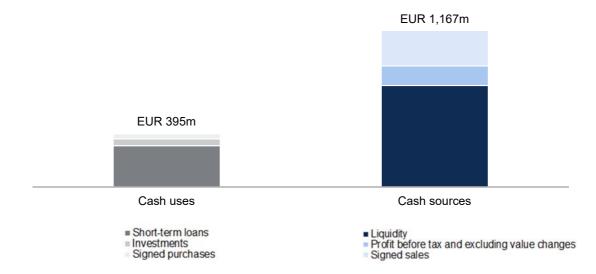

### Financing risk

The Group is dependent on external financing, e.g., for its liquidity, to refinance its debts when they fall due and for property development. If financing cannot be obtained on acceptable terms, there is a high risk that both acquisitions and development projects could be postponed. In turn, delayed upgrades of properties would affect the net present value of development projects and would thus have an adverse impact on the property value. The risk that the Group will not be able to obtain financing or will be unable to extend, expand, or refinance its outstanding financing, or will only be able to obtain such financing on unfavourable terms has been assessed as low. Considering the Group's dependency on external financing, however, this could have a high and material adverse impact on the Group's business, operating results and financial position if the risk materializes.