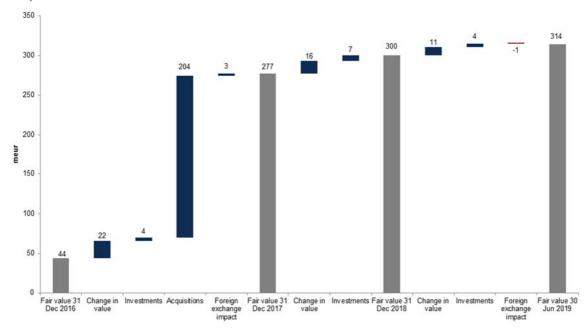

### Risk of change in value

The value of the properties owned by the Group as of June 30, 2019 was EUR 12,199 million according to the Company's internal valuation as incorporated in the Half Year Report for the period January–June 2019. According to valuations carried out by external valuation firms during December 31, 2018–August 1, 2019, (different properties have been valued at different occasions), the value of the Group's properties, at each respective valuation date, amounted in total to EUR 11,592 million (certain valuation amounts have been recalculated to EUR from other currencies by using the exchange rates set forth in the recalculation table in Appendix 2 "Valuation Reports". The risk that factors could occur that have adverse impact on the value of the properties owned by the Group has been assessed as high. In light of that the Consolidated Balance sheet (the balance sheet) is comprised mainly of properties and that negative consequences may arise upon negative changes in value, this could have a high and material adverse impact on the Group's business, operating results and financial position if the risk materializes.

### Risk of change in value

The Group's properties are recorded at fair value in the balance sheet, based on the Company's internal valuations, and changes in property value are recorded in the income statement. As a general rule, fair value is determined on the basis of the price that would be received to sell an asset in an orderly transaction between market participants at the measurement date (an exit price). On June 30, 2019, the Group's property portfolio consisted of 47,436 apartments. According to the Company's internal valuation, property holdings comprised a total value of EUR 12,199 million on that date. According to valuations carried out by external valuation firms during December 31, 2018-August 1, 2019, (different properties have been valued at different occasions), the value of the Group's properties, at each respective valuation date, amounted in total to EUR 11,592 million (certain valuation amounts have been recalculated to EUR from other currencies by using the exchange rates set forth in the recalculation table in Appendix 2 "Valuation Reports". These internal and external valuations are based, among other things, on a number of assumptions. There is, therefore, a risk that the valuations have been based on assumptions that are entirely or partly inaccurate, which may result in an incorrect reflection of the value of the Group's property portfolio and thus the Group's financial position.