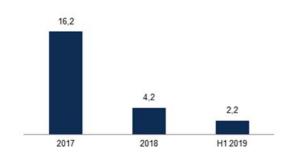

### Issue amount and issue costs

Depending on the end-price, which is determined through a bidding procedure, will the Offering raise a maximum of approximately EUR 203,5 million and as the lowest approximately EUR 192.5 million in capital for Akelius. If the Upsize Option is fully exercised, Akelius will raise a maximum total of approximately EUR 407.0 million and as the lowest approximately EUR 385.0 million in capital. Issue costs, estimated at a maximum of approximately EUR 6.6 million and as the lowest approximately EUR 4.3 million, will be deducted from the proceeds of the issue.