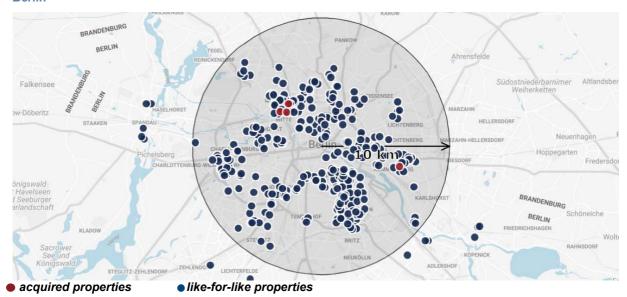

|
| Southern Germany | 1,829                | 120,465    | 453                         | 256                                          |
| Munich, Hamburg  | 1,492                | 87,195     | 420                         | 204                                          |
| Toronto          | 663                  | 43,916     | 123                         | 83                                           |

# Sales EUR 5 billion on average 16% above fair value<sup>110</sup>

Ability to create cash flow through property sales



<sup>&</sup>lt;sup>110</sup> Including signed and binding property disposals not yet closed (2019).





Karl-Kunger-Straße 17, Alt-Treptow, Berlin

<sup>&</sup>lt;sup>111</sup> Including signed sales 2019.

# **Germany**

## Berlin



For definition of like-for-like properties, see section "Selected financial information".

| Property portfolio*                          | 2017  | 2018  | H1 2019 |
|----------------------------------------------|-------|-------|---------|
| Fair value, EUR million                      | 2,390 | 2,854 | 2,930   |
| Proportion of fair value, per cent.          | 22    | 23    | 24      |
| Capitalization rate, per cent.               | 3.41  | 3.39  | 3.39    |
| Proportion of upgraded apartments, per cent. | 35    | 37    | 40      |
| Average apartment size, sqm                  | 63    | 63    | 63      |
| Walkscore                                    | 91    | 91    | 91      |

<sup>\*</sup> Information from the Company's system.

| Average residential rent*                | EUR/sqm