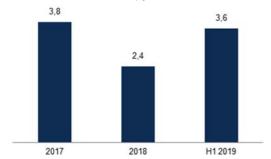

### Risk of change in value

The value of the properties owned by the Group as of June 30, 2019 was EUR 12,199 million according to the Company's internal valuation as incorporated in the Half Year Report for the period January–June 2019. According to valuations carried out by external valuation firms during December 31, 2018–August 1, 2019, (different properties have been valued at different occasions), the value of the Group's properties, at each respective valuation date, amounted in total to EUR 11,592 million (certain valuation amounts have been recalculated to EUR from other currencies by using the exchange rates set forth in the recalculation table in Appendix 2 "Valuation Reports". The risk that factors could occur that have adverse impact on the value of the properties owned by the Group has been assessed as high. In light of that the Consolidated Balance sheet (the balance sheet) is comprised mainly of properties and that negative consequences may arise upon negative changes in value, this could have a high and material adverse impact on the Group's business, operating results and financial position if the risk materializes.

### Risk of change in value

The Group's properties are recorded at fair value in the balance sheet, based on the Company's internal valuations, and changes in property value are recorded in the income statement. As a general rule, fair value is determined on the basis of the price that would be received to sell an asset in an orderly transaction between market participants at the measurement date (an exit price). On June 30, 2019, the Group's property portfolio consisted of 47,436 apartments. According to the Company's internal valuation, property holdings comprised a total value of EUR 12,199 million on that date. According to valuations carried out by external valuation firms during December 31, 2018-August 1, 2019, (different properties have been valued at different occasions), the value of the Group's properties, at each respective valuation date, amounted in total to EUR 11,592 million (certain valuation amounts have been recalculated to EUR from other currencies by using the exchange rates set forth in the recalculation table in Appendix 2 "Valuation Reports". These internal and external valuations are based, among other things, on a number of assumptions. There is, therefore, a risk that the valuations have been based on assumptions that are entirely or partly inaccurate, which may result in an incorrect reflection of the value of the Group's property portfolio and thus the Group's financial position.