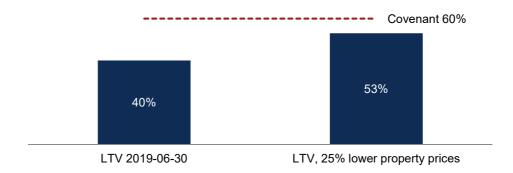

er cent.

Ordinary equity shall amount to at least two thirds of total equity plus hybrid bonds reported as debt.

Equity includes preference shares. The preference share ratio, preferred equity to total equity, shall not exceed 3/10.

In 2018, Akelius issued a 60-year subordinated hybrid bond with a nominal value of EUR 500 million.

The hybrid bond is risk capital and is viewed partly as equity by rating agencies.



### Bonds and commercial paper program

As of June 30, 2019, Akelius had nine issued bonds. These loans are classified as unsecured loans. The Company also has a commercial paper program.

### Loan-to-value ratio, per cent.



Sources: Akelius' annual reports and Half Year Report 2019.

### Hedging strategy

Ability to withstand a decline in property values by 25 per cent.



Ability to withstand an increase in interest rates of 5 percentage points



The bar on the left illustrates 12-month interest coverage ratio excluding value growth as of June 30, 2019. The bar on the right is based on a snapshot of the gross rent, real vacancy and Interest-bearing liabilities on the balance sheet date. The rent levels are higher on the balance sheet date compared to the historical average. Interest-bearing liabilities are lower on the balance sheet date compared to historical level. Low volume of short-term financing causes low impact on momentary interest rate increase.

Ability to withstand exchange rate fluctuations



Equity ratio 2019-06-30 10 percent stronger EUR 10 percent weaker EUR

Ability to withstand loans nearing maturity, capital sources greater than capit