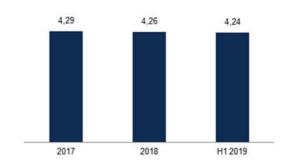

### Risk of change in value

The value of the properties owned by the Group as of June 30, 2019 was EUR 12,199 million according to the Company's internal valuation as incorporated in the Half Year Report for the period January–June 2019. According to valuations carried out by external valuation firms during December 31, 2018–August 1, 2019, (different properties have been valued at different occasions), the value of the Group's properties, at each respective valuation date, amounted in total to EUR 11,592 million (certain valuation amounts have been recalculated to EUR from other currencies by using the exchange rates set forth in the recalculation table in Appendix 2 "Valuation Reports". The risk that factors could occur that have adverse impact on the value of the properties owned by the Group has been assessed as high. In light of that the Consolidated Balance sheet (the balance sheet) is comprised mainly of properties and that negative consequences may arise upon negative changes in value, this could have a high and material adverse impact on the Group's business, operating results and financial position if the risk materializes.

### Risk of change in value

The Group's properties are recorded at fair value in the balance sheet, based on the Company's internal valuations, and changes in property value are recorded in the income statement. As a general rule, fair value is determined on the basis of the price that would be received to sell an asset in an orderly transaction between market participants at the measurement date (an exit price). On June 30, 2019, the Group's property portfolio consisted of 47,436 apartments. According to the Company's internal valuation, property holdings comprised a total value of EUR 12,199 million on that date. According to valuations carried out by external valuation firms during December 31, 2018-August 1, 2019, (different properties have been valued at different occasions), the value of the Group's properties, at each respective valuation date, amounted in total to EUR 11,592 million (certain valuation amounts have been recalculated to EUR from other currencies by using the exchange rates set forth in the recalculation table in Appendix 2 "Valuation Reports". These internal and external valuations are based, among other things, on a number of assumptions. There is, therefore, a risk that the valuations have been based on assumptions that are entirely or partly inaccurate, which may result in an incorrect reflection of the value of the Group's property portfolio and thus the Group's financial position.