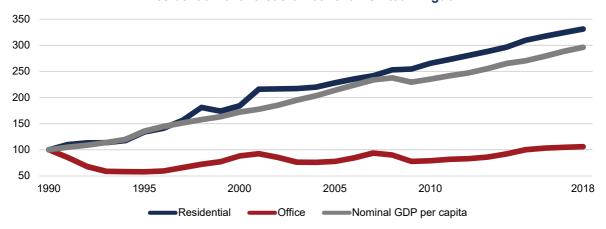

### Changes in tenancy law and regulations

The Group's business consists of owning and managing mainly residential properties. A negative development in tenancy law in one or more countries or regions in which the Group operates could lead to lower rental income or rents that do not increase to the expected levels, which could have an adverse impact on the Group's property values. As of December 31, 2018, a large portion of the Group's property portfolio was located in Germany and Sweden (61 per cent. of the total value of the property portfolio according the Group's calculations) and the Group is therefore particularly exposed to tenancy laws in these countries. The risk that changes in tenancy law will occur that lead to lower rental income than expected and thus lower property values has been assessed as medium. Considering the Group's business orientation and large property portfolio, this could have a medium and material adverse impact on the Group's business, operating results and financial position if the risk materializes.

### Risk of change in value

The Group's properties are recorded at fair value in the balance sheet, based on the Company's internal valuations, and changes in property value are recorded in the income statement. As a general rule, fair value is determined on the basis of the price that would be received to sell an asset in an orderly transaction between market participants at the measurement date (an exit price). On June 30, 2019, the Group's property portfolio consisted of 47,436 apartments. According to the Company's internal valuation, property holdings comprised a total value of EUR 12,199 million on that date. According to valuations carried out by external valuation firms during December 31, 2018-August 1, 2019, (different properties have been valued at different occasions), the value of the Group's properties, at each respective valuation date, amounted in total to EUR 11,592 million (certain valuation amounts have been recalculated to EUR from other currencies by using the exchange rates set forth in the recalculation table in Appendix 2 "Valuation Reports". These internal and external valuations are based, among other things, on a number of assumptions. There is, therefore, a risk that the valuations have been based on assumptions that are entirely or partly inaccurate, which may result in an incorrect reflection of the value of the Group's property portfolio and thus the Group's financial position.

Further, the value of the Group's properties are affected by a number of factors, including propertyspecific factors such as rent levels and operating costs (see "Operating costs, etc." below), as well as marketspecific such as supply and demand for residential property and capitalization rates, cost of capital and applied interest rates in comparable transactions in the property markets where the Group operates (see "Interest risk" below). In addition, the value of the Group's property is also affected by the potential that properties may be disposed of through sales. Large reductions in property value may deteriorate the Group's credit rating and reduce its ability to obtain financing (see "Financing risk" below) and to invest in new properties and property developments projects, as part of the Group's ongoing operations.