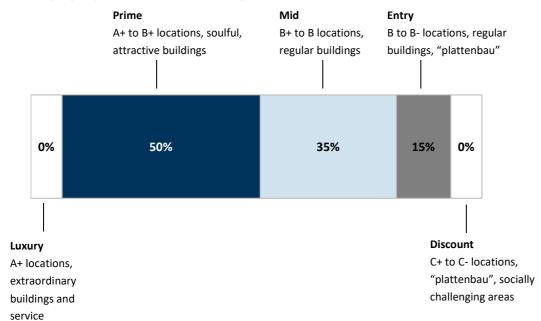

s from investing in C locations, areas where apartments become vacant first. Akelius also avoids the luxury segment with lower rental potential and varying demand. Attractive

buildings in good and improved areas provide not only a limited downside risk, but they also provide good rental potential and good liquidity. These properties attract investors and lenders even when the economy is weak, making the investment safer.

The segments Luxury, Prime, Mid, Entry and Discount are Akelius own concept and not any standard used by the broader industry. The terms A, B, C locations are used by the real estate industry to describe the location of each property. The judgement of each location is Akelius own since no official judgement exists.

## Share of property fair value in different segments



# Investments for better living

Akelius strives to provide tenants with better living. Akelius is continuously improving the quality of the properties and the level of service offered to tenants. An important part of Akelius' business concept is the concept of "Better Living." Better Living means that Akelius continuously upgrades apartments that meet the same quality standards as newly built condominiums. Renovations are only carried out when tenants move out.

#### **Upgrades**

Akelius upgrades apartments and common areas, creates attractive design that lasts and focuses on sustainability. The first construction team, consisting of a handful of people, started five years ago. As of

June 30, 2019, there are two hundred people involved in upgrades. The process involves collaboration b