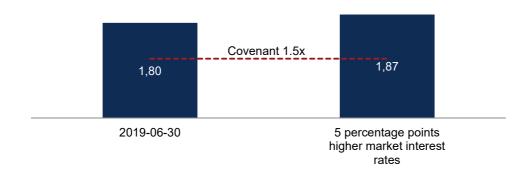

plus hybrid bonds reported as debt.

Equity includes preference shares. The preference share ratio, preferred equity to total equity, shall not exceed 3/10.

In 2018, Akelius issued a 60-year subordinated hybrid bond with a nominal value of EUR 500 million.

The hybrid bond is risk capital and is viewed partly as equity by rating agencies.



### Bonds and commercial paper program

As of June 30, 2019, Akelius had nine issued bonds. These loans are classified as unsecured loans. The Company also has a commercial paper program.

### Loan-to-value ratio, per cent.



Sources: Akelius' annual reports and Half Year Report 2019.

### Hedging strategy

Ability to withstand a decline in property values by 25 per cent.



Ability to withstand an increase in interest rates of 5 percentage points



The bar on the left illustrates 12-month interest coverage ratio excluding value growth as of June 30, 2019. The bar on the right is based on a snapshot of the gross rent, real vacancy and Interest-bearing liabilities on the balance sheet date. The rent levels are higher on the balance sheet date compared to the historical average. Interest-bearing liabilities are lower on the balance sheet date compared to historical level. Low volume of short-term financing causes low impact on momentary interest rate increase.

Ability to withstand exchange rate fluctuations



Equity ratio 2019-06-30 10 percent stronger EUR 10 percent weaker EUR

Ability to withstand loans nearing maturity, capital sources greater than capital use



Net debt

Akelius' net debt as of June 30, 2019, is presented below