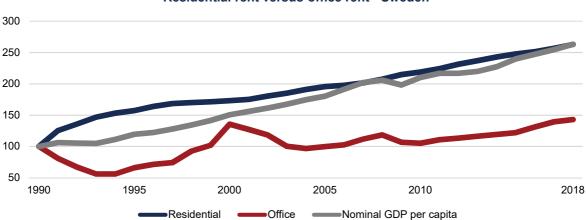

### Changes in tenancy law and regulations

The Group's business consists of owning and managing mainly residential properties. A negative development in tenancy law in one or more countries or regions in which the Group operates could lead to lower rental income or rents that do not increase to the expected levels, which could have an adverse impact on the Group's property values. As of December 31, 2018, a large portion of the Group's property portfolio was located in Germany and Sweden (61 per cent. of the total value of the property portfolio according the Group's calculations) and the Group is therefore particularly exposed to tenancy laws in these countries. The risk that changes in tenancy law will occur that lead to lower rental income than expected and thus lower property values has been assessed as medium. Considering the Group's business orientation and large property portfolio, this could have a medium and material adverse impact on the Group's business, operating results and financial position if the risk materializes.